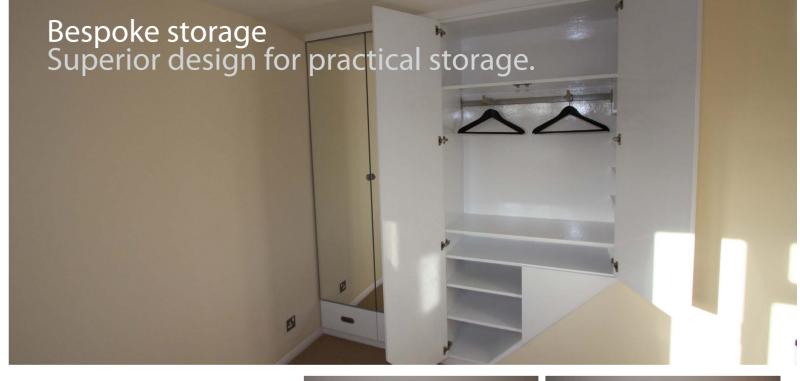

Seamlessly integrated into any corner - under the stairs, above the stairs - or even in the stairs, allows you to maximise every inch of space and ensure a relaxing and clutter free environment.