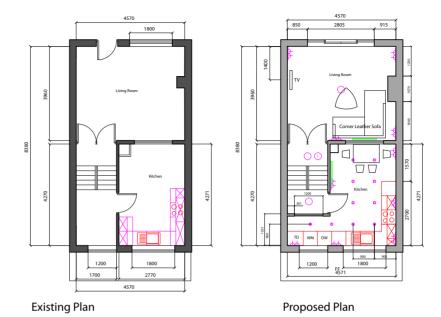

room, adding space to your existing house, and potentially adding a great deal of value. Add another double bedroom, complete with en-suite bathroom as shown below.

**Existing Plan** 

**Proposed Plan** 