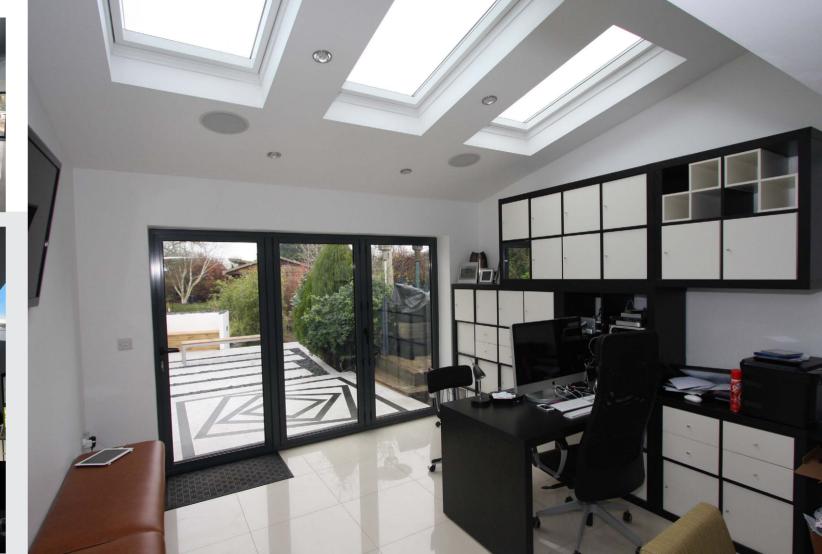

### Single storey extension

Creative openness.

A single storey extension is often a cost effective way to provide additional space - without the hassle or expense of moving. Within a certain size most extensions do not require planning permission, which helps

reduce the time to complete you. We can also incorpoyour project. Extend from a dining or living room, and open your house into the garden. With options such as Velux windows and bifolding doors, you can have a light, airy space created for

rate feature lighting, cabling and audio visual components into your new room, removing unsightly cables from view, and enhancing the overall experience.