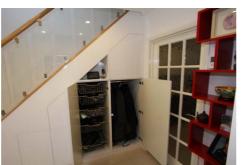

Seamlessly integrated into any corner - under the stairs, above the stairs - or even in the stairs, allows you to maximise every inch of space and ensure a relaxing and clutter free environment.