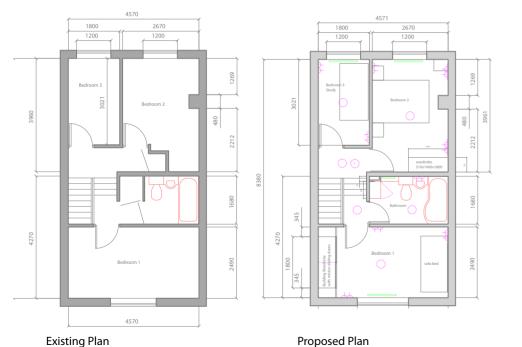

room, adding space to your existing house, and potentially adding a great deal of value. Add another double bedroom, complete with en-suite bathroom as shown below.

**Existing Plan** 

**Proposed Plan** 