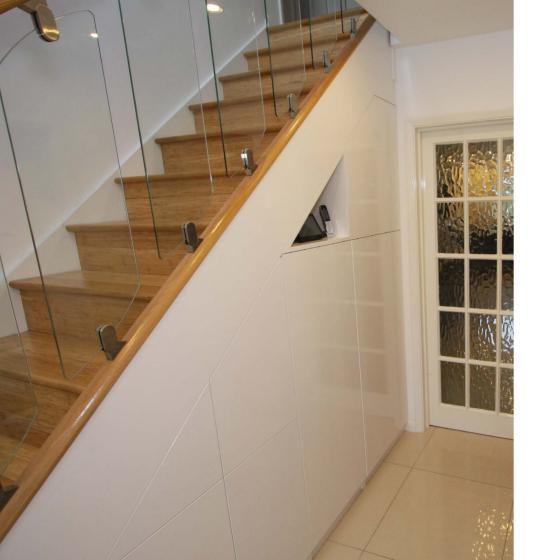

Seamlessly integrated into any corner - under the stairs, above the stairs - or even in the stairs, allows you to maximise every inch of space and ensure a relaxing and clutter free environment.