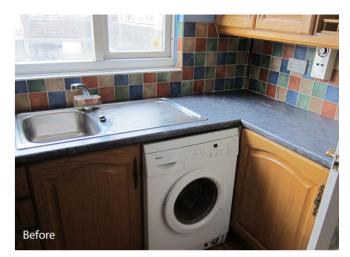

#### Kitchen refurbishment

Functional design - perfectly practical.

The kitchen really is the heart of the household, but is often over-looked when it comes to a highly functional design. We try to maximize the space available with a bold, modern look and feel, paying attention to the placement of units, storage and appliances and how the whole area 'flows' as a work space.