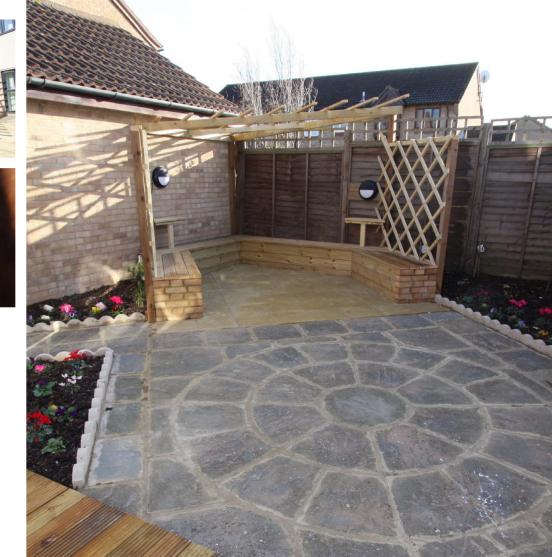

### Single storey extension

Creative openness.

A single storey extension is often a cost effective way to provide additional space - without the hassle or expense of moving. Within a certain size most extensions do not require planning permission, which helps

reduce the time to complete you. We can also incorpoyour project. Extend from a dining or living room, and open your house into the garden. With options such as Velux windows and bifolding doors, you can have a light, airy space created for

rate feature lighting, cabling and audio visual components into your new room, removing unsightly cables from view, and enhancing the overall experience.