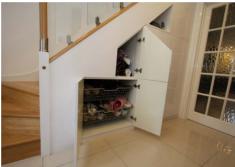

Seamlessly integrated into any corner - under the stairs, above the stairs - or even in the stairs, allows you to maximise every inch of space and ensure a relaxing and clutter free environment.