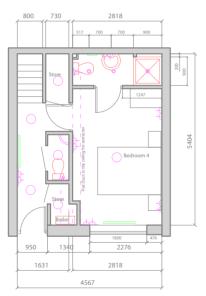

## Garage Conversion Park yourself in a new room.

Almost all garages that we see these days are not used to their full potential and are generally a storage area for unwanted items that we can't bear to part with. Most garages very rarely see a car parked inside compounded

by the fact that garage sizes have not kept up with car sizes, so it can be a bit of a squeeze to get the family car in and the doors open! But with our help, we can turn that under utilized space into a valuable new

room, adding space to your existing house, and potentially adding a great deal of value. Add another double bedroom, complete with en-suite bathroom as shown below.

**Existing Plan** 

**Proposed Plan** 