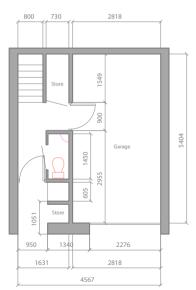

## Garage Conversion Park yourself in a new room.

Almost all garages that we see these days are not used to their full potential and are generally a storage area for unwanted items that we can't bear to part with. Most garages very rarely see a car parked inside compounded

by the fact that garage sizes have not kept up with car sizes, so it can be a bit of a squeeze to get the family car in and the doors open! But with our help, we can turn that under utilized space into a valuable new

room, adding space to your existing house, and potentially adding a great deal of value. Add another double bedroom, complete with en-suite bathroom as shown below.

**Existing Plan** 

**Proposed Plan** 