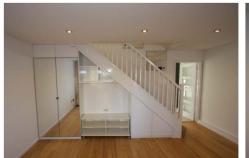

Seamlessly integrated into any corner - under the stairs, above the stairs - or even in the stairs, allows you to maximise every inch of space and ensure a relaxing and clutter free environment.