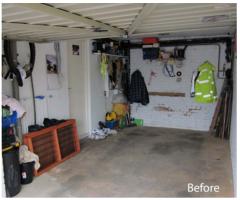

## Garage Conversion Park yourself in a new room.

Almost all garages that we see these days are not used to their full potential and are generally a storage area for unwanted items that we can't bear to part with. Most garages very rarely see a car parked inside compounded

by the fact that garage sizes have not kept up with car sizes, so it can be a bit of a squeeze to get the family car in and the doors open! But with our help, we can turn that under utilized space into a valuable new

room, adding space to your existing house, and potentially adding a great deal of value. Add another double bedroom, complete with en-suite bathroom as shown below.

**Existing Plan** 

**Proposed Plan** 